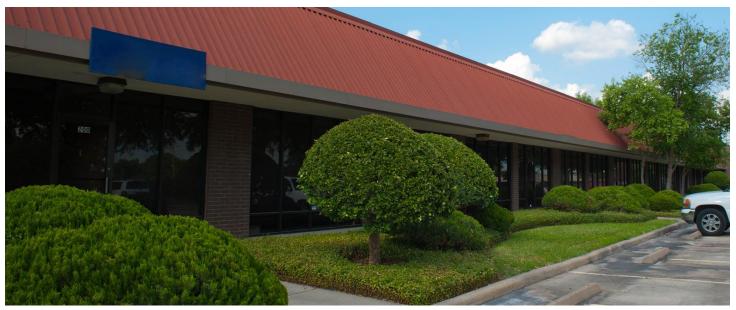

## **FOR LEASE**

9,079 Total SF \$0.41/SF NNN

### **CENTURY PLAZA BUSINESS PARK**

321 Century Plaza Dr., Suite 130, Houston, TX 77032

#### **DETAILS**

- Attractive and secure business park in North Houston submarket, just minutes south of the ExxonMobil campus.
- Easy access to I-45, Beltway 8 & Hardy Toll Rd.
- Electric-gated truck court with key-code access, and privately patrolled.
- 321 Century Plaza Dr., Suite 130 Features:
  - Total SF: 9,079 (± 60% of which is office\*)
  - Divisible to 5,773 SF; see Option B below.
  - Clear height: 14.5'
  - Truck doors: 3 grade level
  - Rate: \$0.41/SF NNN (+ OpEx = \$0.59/SF Gross)
  - Available: May 2018
- \* Will consider some office demo, subject to terms & credit. 🕝