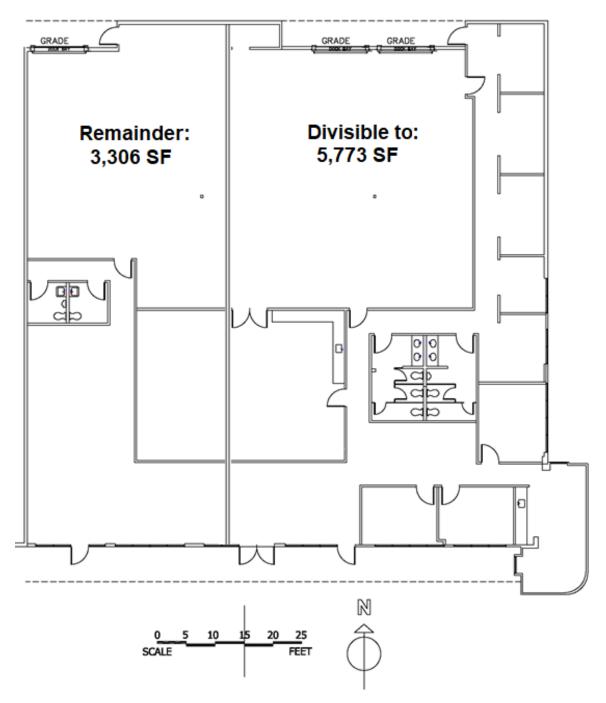

# **FOR LEASE**

9,079 Total SF \$0.41/SF NNN

Option B: Divisible to 5,773 SF

### **CENTURY PLAZA BUSINESS PARK**

321 Century Plaza Dr., Suite 130, Houston, TX 77032

© 2018 Brummett and Company. The information above is believed reliable. While its accuracy is not doubted, no guarantee, warranty or representation about it is hereby stated or implied. It is the responsibility of any interested party to independently confirm its accuracy and completeness. Rates quoted are "as-is" initial base rents only. Interested parties should conduct a careful, independent investigation of the properties to determine suitability.