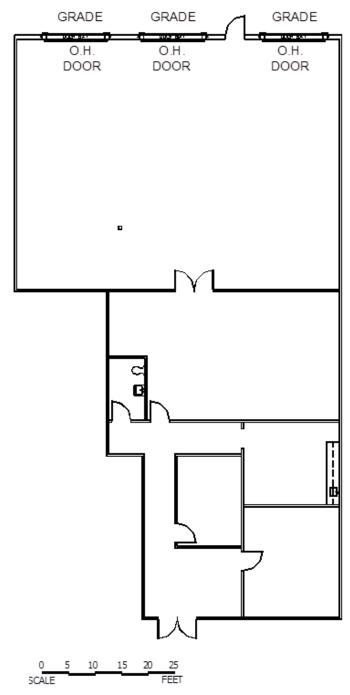

#### 1920 Rankin Road, Suite 150 Features:

Total SF: 3,521 (± 1,760 SF of which is office)

- Clear height: 12'

- Truck doors: 3 grade-level

- Rate: \$0.40/SF NNN (+ OpEx = \$0.59/SF Gross)

Available immediately