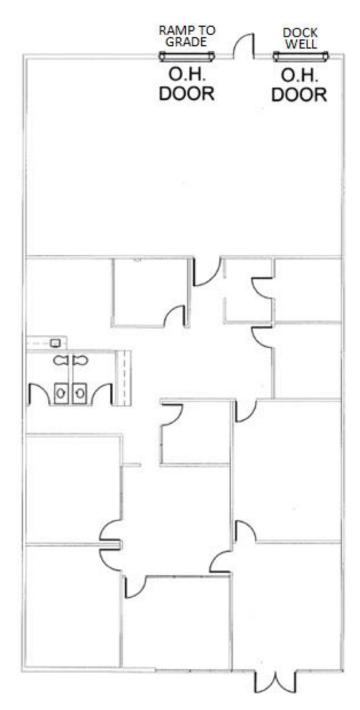

#### 1920 Rankin Road, Suite 170 Features:

- Total SF: 4,360 (± 3,000 SF of which is office)
- Clear height: 12'
- Truck doors: 1 grade, 1 dock well
- Rate: \$0.40/SF NNN (+ OpEx = \$0.59/SF Gross)
- Available immediately