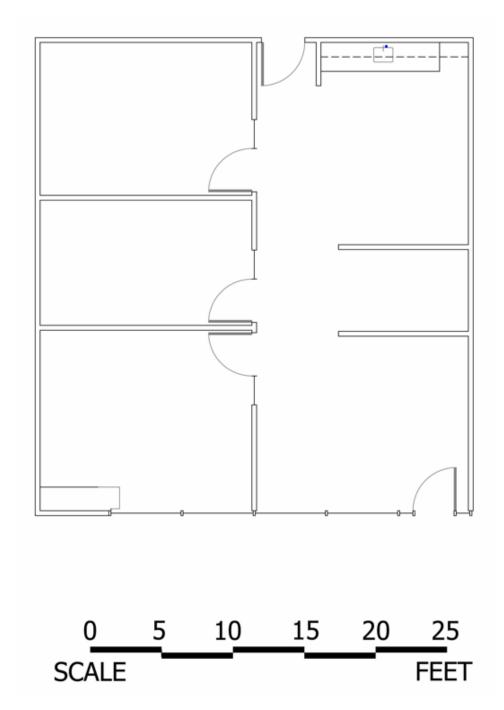

rested 415-acre oasis including a 1-1/4 mile jogging trail
- Building features available to tenants:
  - Secured garage parking
  - Private night-time patrol guard
  - Conference room
  - Gym facility with state-of-the-art locker rooms
  - On-site deli restaurant



© 2022 Brummett and Company. The information above is believed reliable. While its accuracy is not doubted, no guarantee, warranty or representation about it is hereby stated or implied. It is the responsibility of any interested party to independently confirm its accuracy and completeness. Rates quoted are "as-is" initial base rents only. Interested parties should conduct a careful, independent investigation of the properties to determine suitability.

# **FOR LEASE**

1,096 Total SF \$20.50/SF Gross | Available March 2023





### THE MEADOWS AT INTERWOOD

14950 Heathrow Forest Pkwy, Suite 180. Houston, Texas 77032

© 2022 Brummett and Company. The information above is believed reliable. While its accuracy is not doubted, no guarantee, warranty or representation about it is hereby stated or implied. It is the responsibility of any interested party to independently confirm its accuracy and completeness. Rates quoted are "as-is" initial base rents only. Interested parties should conduct a careful, independent investigation of the properties to determine suitability.