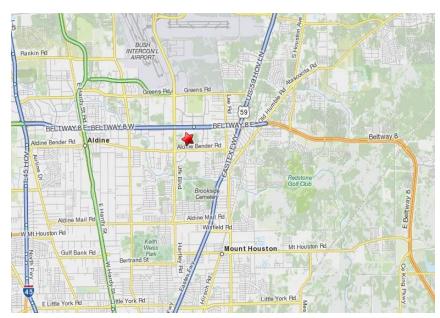

### THE MEADOWS AT INTERWOOD

14950 Heathrow Forest Pkwy, Suite 180. Houston, Texas 77032

#### **AMENITIES**

- Class A suburban office building featuring cantilevered office areas overlooking a dramatic four-story atrium lobby
- Near the intersection of Beltway 8, JFK Blvd, and US 59, just south of Bush Intercontinental Airport (IAH), and only a few miles away from the ExxonMobil campus
- Located in the exclusive Interwood Corporate Park, a "Woodlands"-like densely forested 415-acre oasis including a 1-1/4 mile jogging trail
- Building features available to tenants:
  - Secured garage parking
  - Private night-time patrol guard
  - Conference room
  - Gym facility with state-of-the-art locker rooms
  - On-site deli restaurant