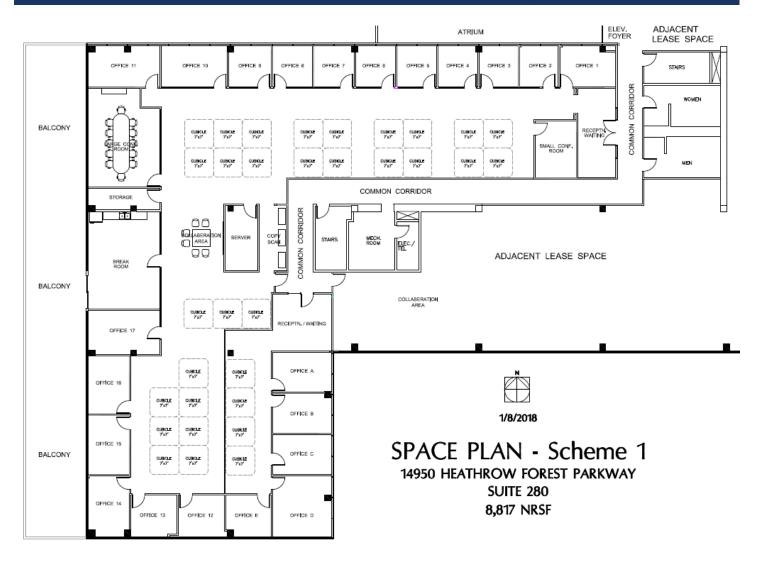

## **FOR LEASE**

8,817 Total SF \$20.50/SF Gross

### THE MEADOWS AT INTERWOOD

14950 Heathrow Forest Pkwy., Suite 280. Houston, TX 77032