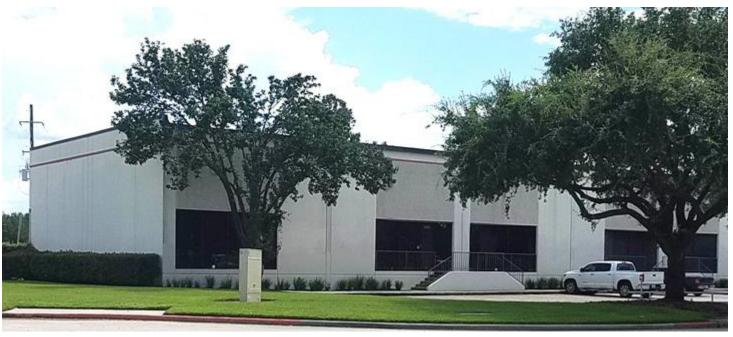

### TRANS PHASE II BUSINESS PARK

16536 Air Center Blvd. Houston, Texas 77032

#### 16536 Air Center Blvd. Features:

- 15,900 SF total (± 20% of which is office)
- End cap space
- Clear Height: 20'
- Small private fenced yard
- 3-ton overhead rail crane included
- Truck Doors: 7 dock high (including 2 with ramps)
- Rate: \$0.39/SF NNN (+ OpEx = \$0.56/SF Gross)