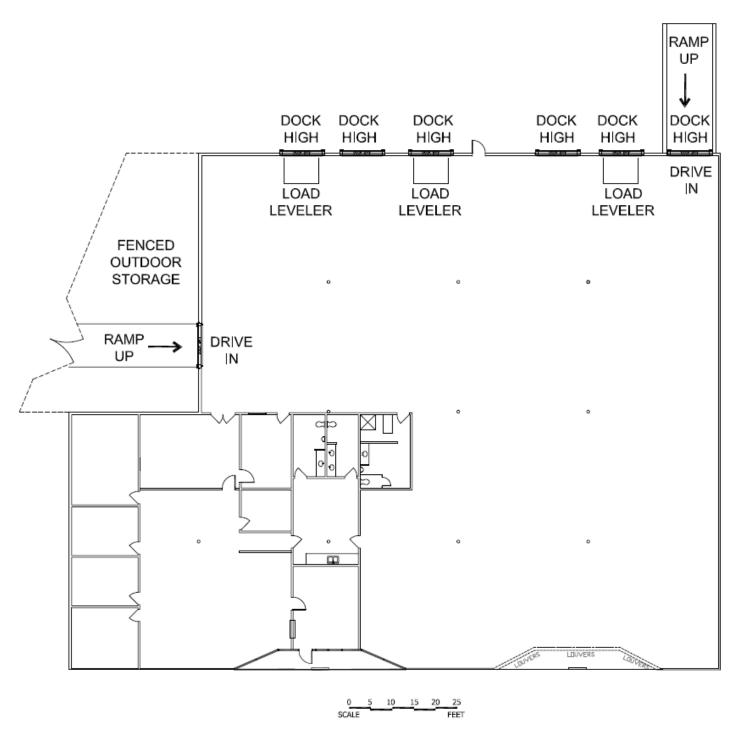

#### 16536 Air Center Blvd. Features:

- 15,900 SF total (± 20% of which is office)
- End cap space
- Clear Height: 20'
- Small private fenced yard
- 3-ton overhead rail crane included
- Truck Doors: 7 dock high (including 2 with ramps)
- Rate: \$0.39/SF NNN (+ OpEx = \$0.56/SF Gross)