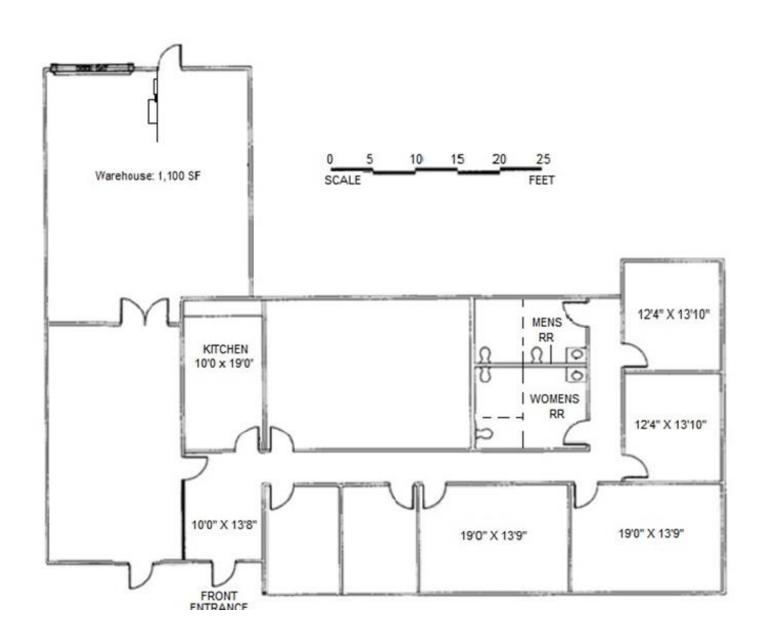

#### 14900 Woodham Drive, Suite A-130 Features:

- Total SF: 5,048 (± 3,948 SF of which is office)
- Clear height: 14.5'
- Truck doors: 1 grade, 1 communal dock
- Rate: \$0.41/SF NNN (+ OpEx = \$0.59/SF Gross)
- Available immediately