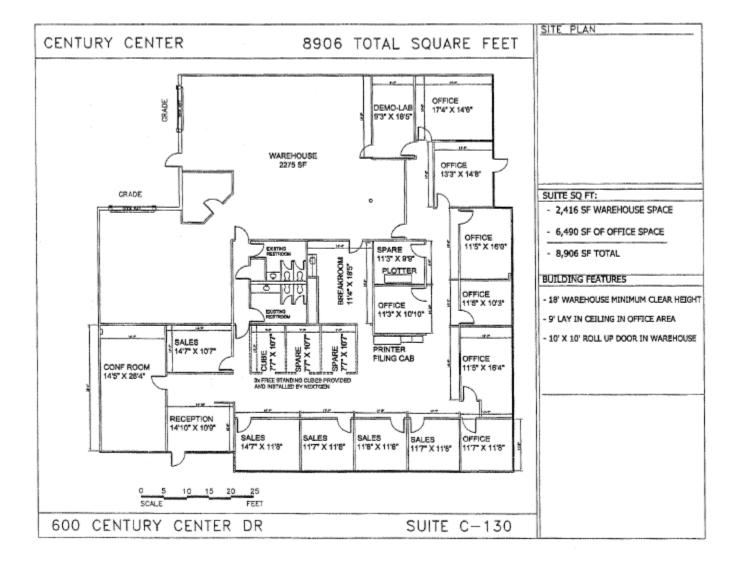

600 Century Plaza Drive, Suite C-130 Features:

- Total SF: 8,906 (± 6,490 SF air-conditioned office)
- Clear height: 14.5'
- Rate: \$0.43/SF NNN (+OpEx = \$0.61/SF Gross)
- Grade-level warehouse access
- Available December 2019