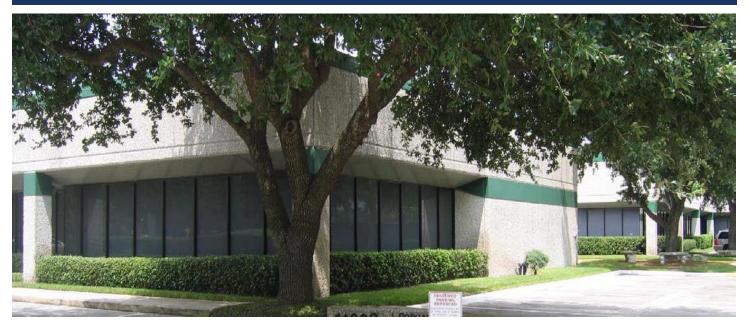

# **FOR LEASE**

8,109 Total SF \$0.41/SF NNN

#### **CENTURY CENTER BUSINESS PARK**

600 Century Center Drive, Suite C-155. Houston, Texas 77073

#### **DETAILS**

- Attractive and secure flex office/warehouse business park in North Houston submarket
- Easy access to I-45, Hardy Toll Rd., & Beltway 8
- Electric-gated truck court with key-code access
- Space features:
  - $\pm$  6,082 SF office,  $\pm$  2,027 SF warehouse
  - For five-year lease, Landlord will consider reconfiguring to 50/50 office/warehouse, or  $\pm$  4,055 SF each. See plan below.
  - Truck Doors: 4 grade level access
- Corner suite provides substantial light/windows
- overlooking well-maintained landscaping.