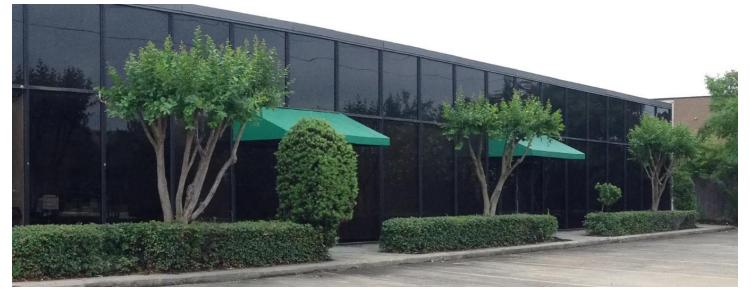

### INTERPARK RANKIN BUSINESS PARK

1920 Rankin Road, Suite 145. Houston, Texas 77073

### **DETAILS**

- Attractive and secure flex office/warehouse business park in North Houston submarket.
- Easy access to I-45, Beltway 8, & Hardy Toll Rd.
- Electric-gated truck court with key-code access.
- Windowed offices & well-maintained landscaping.
- Privately Patrolled.
- No flooding during Hurricane Harvey

#### 1920 Rankin Road, Suite 145 Features:

- Total SF: 2,700 (± 2,000 SF of which is office)

- Clear height: 12'

- Truck doors: 1 dock well

- Rate: \$0.40/SF NNN (+ OpEx = \$0.59/SF Gross)

- Available October 2018