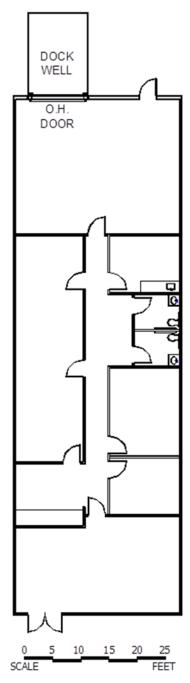

#### 1920 Rankin Road, Suite 145 Features:

- Total SF: 2,700 (± 2,000 SF of which is office)

- Clear height: 12'

- Truck doors: 1 dock well

- Rate: \$0.40/SF NNN (+ OpEx = \$0.59/SF Gross)

- Available October 2018