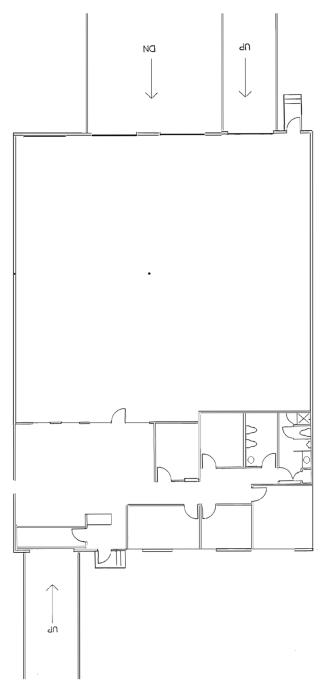

#### 16552 Air Center Blvd. Features:

- 6,118 SF total (± 35% of which is office)
- End cap space
- Clear Height: 18'
- Truck Doors: dock high (extra wide well) and semi dock with ramps to grade.
- Rate: \$0.44/SF NNN (+ OpEx = \$0.62/SF Gross)