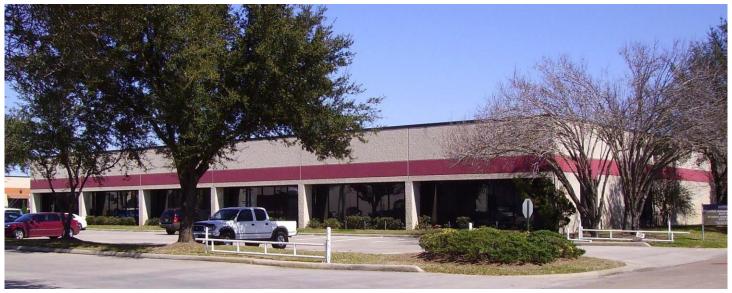

### TRANSCENTRAL BUSINESS PARK

16552 Air Center Blvd. Houston, TX 77032

#### 16552 Air Center Blvd. Features:

- 6,118 SF total (± 35% of which is office)
- End cap space
- Clear Height: 18'
- Truck Doors: dock high (extra wide well) and semi dock with ramps to grade.
- Rate: \$0.44/SF NNN (+ OpEx = \$0.62/SF Gross)