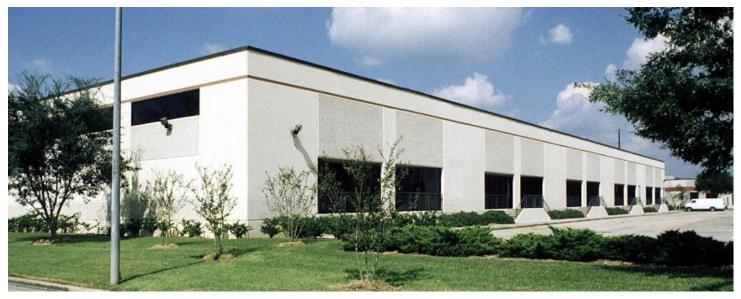

## TRANS PHASE II BUSINESS PARK

16514 Air Center Blvd. Houston, Texas 77032

16514 Air Center Blvd. Features:

- 17,243 SF total (± 6,827 SF of which is office)
- End cap space
- Clear Height: 20'
- Truck Doors: 9 dock high, including 5 with ramps
- Rate: \$0.38/SF NNN (+ OpEx = \$0.55/SF Gross)
- Available September 2018