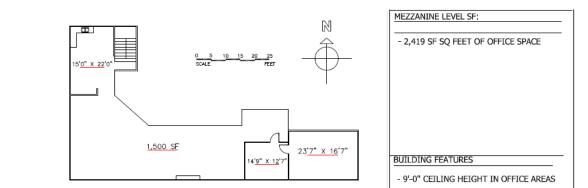

## FOR LEASE 17,243 Total SF \$0.38/SF NNN

RAMP RAMP RAMP RAMP 1ST FLOOR SF; UP UP UP UP 10' X 11' ROLL 10' X 11' ROLL 10' X 11' ROLL - 10,416 SF OF WAREHOUSE SPACE UP DOOR UP DOOR UP DOOR - 4,408 SF SO FEET OF 1ST FLR OFFICE SPACE -14,824 SF TOTAL 10' X 11' ROLL 10' X 11' ROLL 10' X 11' ROLL DOCK UP DOOR UP DOOR LEVELER UP DOOR SUITE FEATURES: 20'-0" WAREHOUSE ROOF HEIGHT ROOF TOP ROOF 1 ROOF TOP - 10' X 11' ROLL UP DOORS AT BACK A/C UNIT A/C A/( OF WAREHOUSE UNIT UNT - DOCK HIGH ROLL UP DOORS AT BACK 9'6" X 9'9 29<u>'4" X 17</u>'6' OF WAREHOUSE 9<u>'6" X 9'</u>0 92'<u>0" X 20</u>'0" 9'-0" CEILING HEIGHT IN OFFICE AREAS 0" X 24'0" 18'6" X 14'9' 20'0" X 14'9 24'0" X 14'9 16'6" X 12'6' 14'5" X 12'6 0 5 10 15 20 25 SCALE