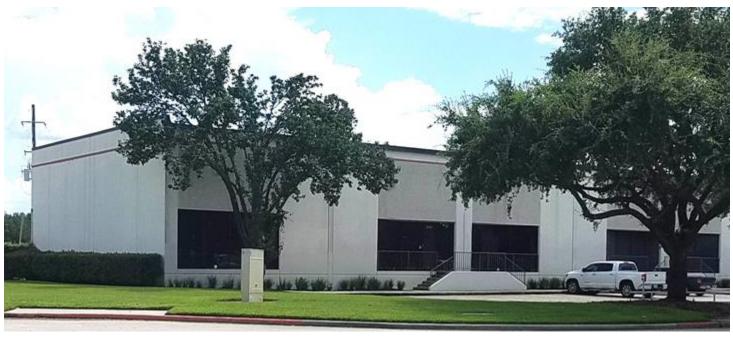

## TRANS PHASE II BUSINESS PARK

16526 Air Center Blvd. Houston, Texas 77032

### **DETAILS**

- Attractive flex-industrial park in Central Green area of North Houston, near IAH airport
- No flooding during Hurricane Harvey
- Easy access to I-45, Beltway 8 & Hardy Toll Rd.
- Privately patrolled

#### 16526 Air Center Blvd. Features:

- 25,098 SF total
- Of which ± 4,165 SF is office area
- Clear Height: 20'
- Truck Doors: 10 dock high (including 2 with ramps)
- Rate: \$0.37/SF NNN (+ OpEx = \$0.55/SF Gross)
- Available November 2018.