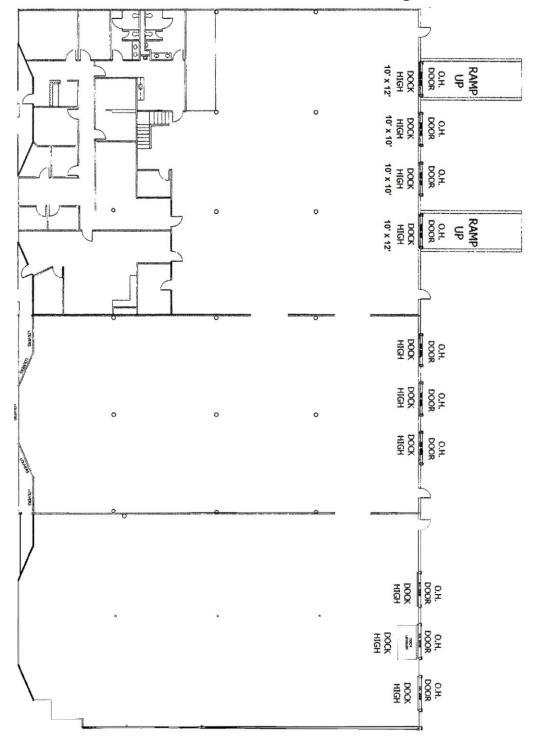

#### 16526 Air Center Blvd. Features:

- 25,098 SF total
- Of which ± 4,165 SF is office area
- Clear Height: 20'
- Truck Doors: 10 dock high (including 2 with ramps)
- Rate: \$0.37/SF NNN (+ OpEx = \$0.55/SF Gross)
- Available November 2018.